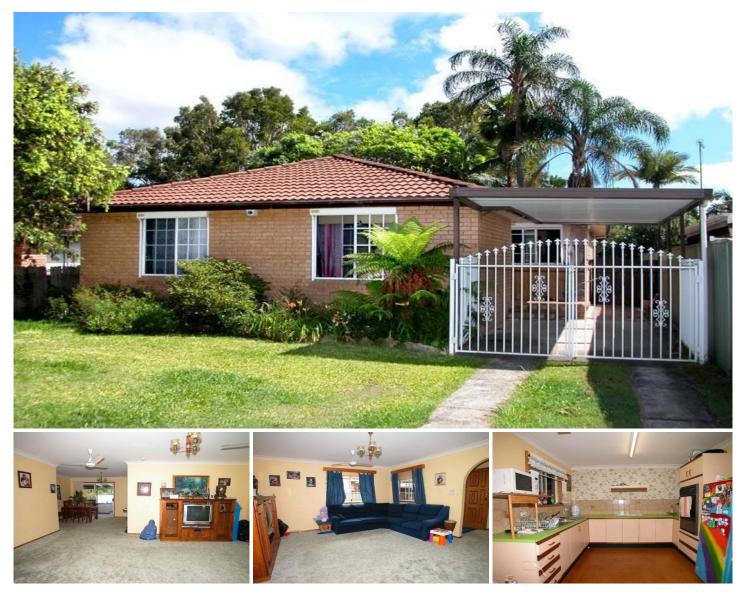

## **UMINA BEACH**

- :: Close to schools and transport
- :: Rear lane access for double garage
- :: Good returns from day One!
- :: Brick veneer at a great price

Very motivated vendors have slashed the price of this property to get it moving. If you seek brick veneer, spacious layout, sunroom with car accommodation for 3 vehicles, we urge you to call promptly. The yards are fully fenced with schools and transport close by for your convenience.

Just minutes to Umina Beach and the train station. All genuine offers considered.

## 3 🎮 1 🚰 3 🚘

Land Size : 543 sqm View : https://ww

: https://www.wilsonsproperty.com.au/sale/ns w/central-coast-region/umina-beach/residen tial/house/5829769

Andrew Quilkey 02 4344 2511