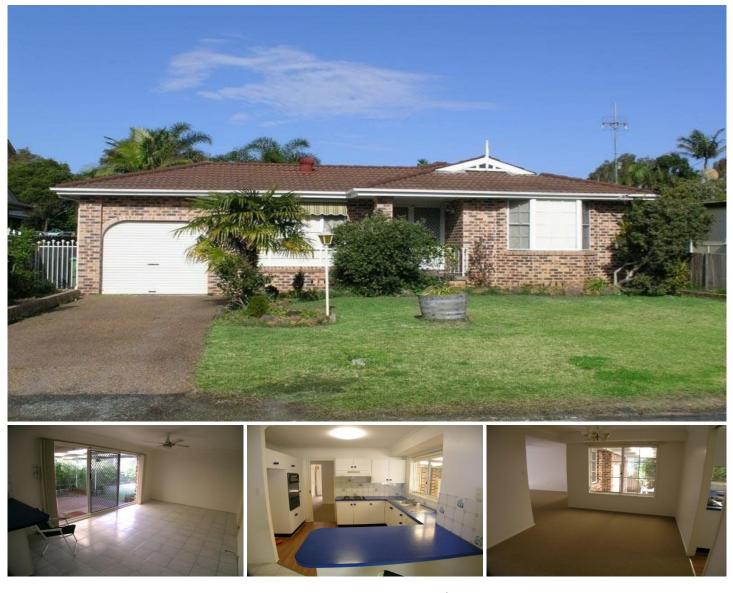

## ST HUBERTS ISLAND

- :: Within 150 metres to the waters edge
- :: Close to boat ramp
- :: Large undercover entertaining area
- :: Inground pool

If you have ever dreamed of being less than 150 metres to waters edge where you can enjoy that waterside lifestyle you always wanted this is the home for you. This large family home offers formal lounge dining, family room, 4 good size bedrooms, ensuite, large kitchen, inground pool, huge undercover entertaining area, drive through garage so you can park your boat, all this on a 695 sqm block with plenty of room for the kids to run around in. The home has also been repainted, new floor coverings and blinds throughout.