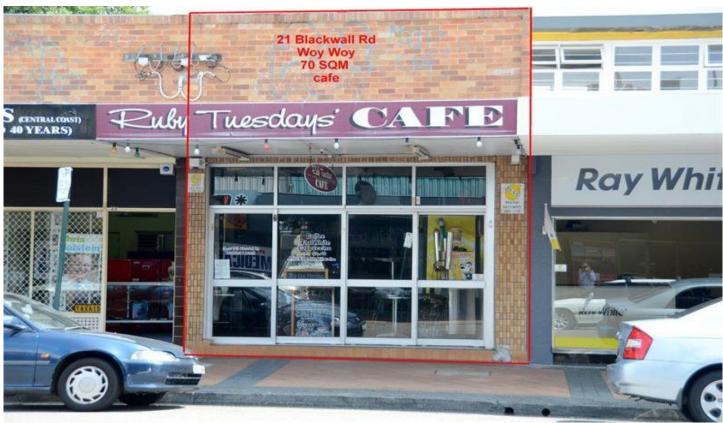

## 21 Blackwall Road WOY WOY NSW

:: Prime main street position

:: Close to station, NAB, fishermans wharf

:: Previously the best coffee shop in town

:: Ideal for fast food business

:: Rear lane access for deliveries

**Building Size**: 70 sqm **Land Size**: 70 sqm

View: https://www.wilsonsproperty.com.au/sal

e/nsw/central-coast-region/woy-woy/co

mmercial/retail/5828864

## Retail Food Shop/Cafe

This perfectly positioned FOOD SHOP/CAFE has a prime main street frontage in a central Woy Woy CBD position.

Previously the best coffee shop in town, this shop is also close to NAB and within a 1 minute walk to railway station & fishermans wharf is nearby.

The 70 sqm premises with high ceilings, has 4.4 metre