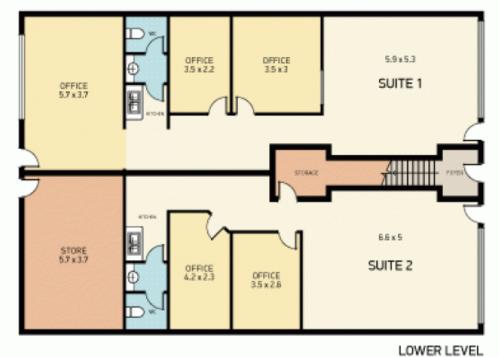

- \* Gross RENT achievable approx \$82,000pa.
- \* 2 levels commercial FREEHOLD
- \* 4 office suites (occupied) + Suite 5 being 22sqm (under offer \$4,000 pa)
- \* 483 sqm site . 8 Car spaces available on site
- \* Quality tenants with regular rent reviews

- View

58

- : 483 sqm
  - : https://www.wilsonsproperty.com.au/sal e/nsw/central-coast-region/woy-woy/co mmercial/showroomsbulky-goods/58288
- Building Size : 400 sqm Land Size

UPPER LEVEL

CONDICETE

SITE PLAN (not to scale)