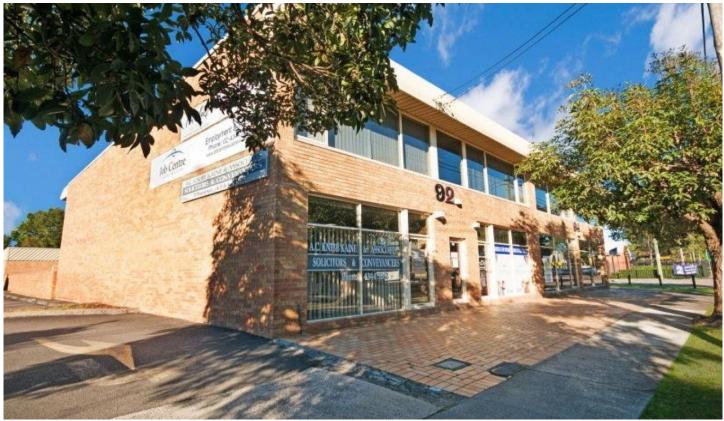

## 92 Blackwall Road WOY WOY NSW

- :: Fully leased to great tenants
- :: High profile position
- :: Regular rent reviews
- :: Depreciation allowances
- :: Good yield solid investment

FULLY LEASED FREEHOLD INVESTMENT OFFERS OVER \$820,000

- \* Gross RENT achievable approx \$82,000pa.
- \* 2 levels commercial FREEHOLD
- \* 4 office suites (occupied) + Suite 5 being 22sqm (under offer \$4,000 pa)
- \* 483 sqm site . 8 Car spaces available on site
- \* Quality tenants with regular rent reviews