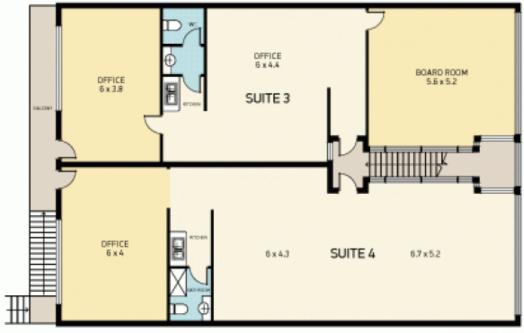

- \* Gross RENT achievable approx \$82,000pa.
- \* 2 levels commercial FREEHOLD
- \* 4 office suites (occupied) + Suite 5 being 22sqm (under offer \$4,000 pa)
- \* 483 sqm site . 8 Car spaces available on site
- \* Quality tenants with regular rent reviews

- View

58

- : 483 sqm
  - : https://www.wilsonsproperty.com.au/sal e/nsw/central-coast-region/woy-woy/co mmercial/showroomsbulky-goods/58288
- Building Size : 400 sqm Land Size

UPPER LEVEL

CONDICETE

SITE PLAN (not to scale)