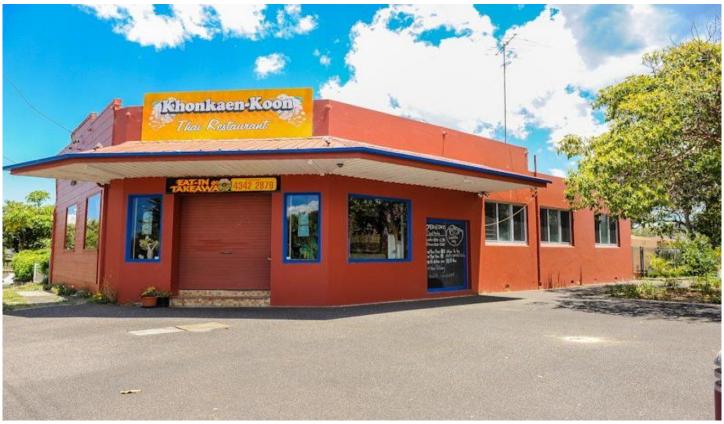

## 471 Ocean Beach Road UMINA BEACH NSW

:: Great investment

:: Corner block prime position

:: 535 sqm2 block

:: Will be sold

Calling ALL investors!!!

Great opportunity to purchase this superb piece of local real estate.

Currently let to outstanding tenant utilizing the site as a popular Thai Restaurant set approximatley 250 metres to the golden sands of Umina Beach this truly is a prime location!

Tenants are currently leased until December 2015!! So just sit back and watch the investment grow. Figures:

- Current gross return \$42,640 + GST Per Year

- Lease due to expire middle December 2015

**Building Size**: 200 sqm **Land Size**: 535 sqm

View : https://www.wilsonsproperty.com.au/sal

e/nsw/central-coast-region/umina-beach/commercial/showroomsbulky-goods/58