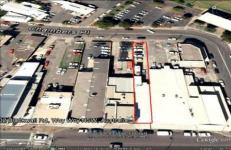

## 34a Blackwall Road WOY WOY NSW

:: Prime positioned shop

:: 2 street frontage

:: onsite parking

:: Between NAB and St George banks

:: Has commercial food grease trap installed

:: Ideal Self managed super property.

**Building Size**: 140 sqm **Land Size**: 366.7 sqm

View: https://www.wilsonsproperty.com.au/sal

e/nsw/central-coast-region/woy-woy/co

mmercial/retail/5828847