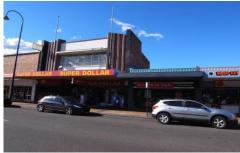

## 34a Blackwall Road WOY WOY NSW

:: Prime positioned shop

:: 2 street frontage

:: onsite parking

:: Between NAB and St George banks

:: Has commercial food grease trap installed

:: Ideal Self managed super property.

Prime retail position smack in the middle of Woy Woy's main street.

About 140 square metres of space with rear access and on-site parking for 5 cars.

The property also has informal arrangement with ice-making vending machine which pays its own power and rent of \$150.00 per week while causing no impact on the retail space.