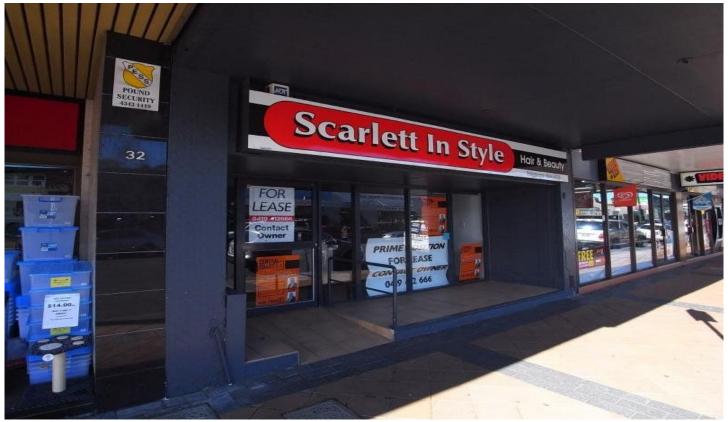

## 34a Blackwall Road WOY WOY NSW

:: Prime positioned shop

:: 2 street frontage

:: onsite parking

:: Between NAB and St George banks

:: Has commercial food grease trap installed

:: Ideal Self managed super property.

Prime retail position smack in the middle of Woy Woy's main street.

About 140 square metres of space with rear access and on-site parking for 5 cars.

The property also has informal arrangement with ice-making vending machine which pays its own power and rent of \$150.00 per week while causing no impact on the retail space.